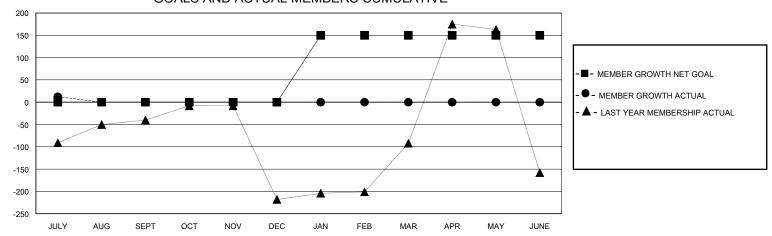

## District 301D2

Results as of: 7/31/2024

| CNAT. | LOCATION PHILIPPINES | GMT CA  |
|-------|----------------------|---------|
| GMT:  | LUCATION PHILIPPINES | CIVITUA |

| Clubs                 |               |           |               | Members               |                        |                         |                                                    |  |
|-----------------------|---------------|-----------|---------------|-----------------------|------------------------|-------------------------|----------------------------------------------------|--|
| RESULTS FOR 2024-2025 |               |           |               | RESULTS FOR 2024-2025 |                        |                         |                                                    |  |
| QUARTER               | NEW CLUB GOAL | NEW CLUBS | DROPPED CLUBS | QUARTER MEMB          | SER GROWTH NET<br>GOAL | MEMBER GROWTH<br>ACTUAL | DROPPED<br>MEMBERS ACTUAL<br>(including transfers) |  |
| JULY/AUG/SEPT         | 0             | 1         | 0             | JULY/AUG/SEPT         | 0                      | 33                      | 14                                                 |  |
| OCT/NOV/DEC           | 0             | 0         | 0             | OCT/NOV/DEC           | 0                      | 0                       | 0                                                  |  |
| JAN/FEB/MAR           | 2             | 0         | 0             | JAN/FEB/MAR           | 150                    | 0                       | 0                                                  |  |
| APR/MAY/JUNE          | 0             | 0         | 0             | APR/MAY/JUNE          | 0                      | 0                       | 0                                                  |  |

## GOALS AND ACTUAL MEMBERS CUMULATIVE

| DROPPED CLUBS: 0        |         | 4 CLUBS OF 98 ADDED 1 OR MORE<br>NEW MEMBERS | GENDER DISTRIBUTION  MALE 1,109 (43.42%)  FEMALE 1,437 (56.26%) |                  |     |
|-------------------------|---------|----------------------------------------------|-----------------------------------------------------------------|------------------|-----|
| DROPPED MEMBERS         |         |                                              | I LIVIALL                                                       | 1, 107 (00.2070) |     |
| DECEASED                | 0       | CLICK HERE FOR CUMULATIVE                    | TOTAL FAMILY UNIT MEMBERS                                       |                  | 543 |
| CLUB CANCELLED<br>OTHER | 0<br>14 | MEMBERSHIP DATA                              | FAMILY MEMBERS PAYING HALF DUES                                 |                  | 368 |
| TOTAL                   | 14      |                                              |                                                                 |                  |     |