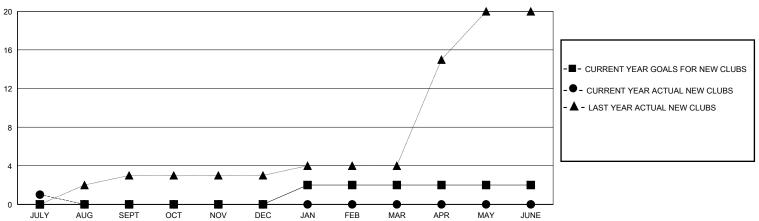

## District 301D2

Results as of: 7/31/2024

| CNAT. | LOCATION PHILIPPINES | GMT CA  |
|-------|----------------------|---------|
| GMT:  | LUCATION PHILIPPINES | CIVITUA |

| Clubs                 |               |           |               | Members               |                        |                         |                                                    |  |
|-----------------------|---------------|-----------|---------------|-----------------------|------------------------|-------------------------|----------------------------------------------------|--|
| RESULTS FOR 2024-2025 |               |           |               | RESULTS FOR 2024-2025 |                        |                         |                                                    |  |
| QUARTER               | NEW CLUB GOAL | NEW CLUBS | DROPPED CLUBS | QUARTER MEMB          | SER GROWTH NET<br>GOAL | MEMBER GROWTH<br>ACTUAL | DROPPED<br>MEMBERS ACTUAL<br>(including transfers) |  |
| JULY/AUG/SEPT         | 0             | 1         | 0             | JULY/AUG/SEPT         | 0                      | 33                      | 14                                                 |  |
| OCT/NOV/DEC           | 0             | 0         | 0             | OCT/NOV/DEC           | 0                      | 0                       | 0                                                  |  |
| JAN/FEB/MAR           | 2             | 0         | 0             | JAN/FEB/MAR           | 150                    | 0                       | 0                                                  |  |
| APR/MAY/JUNE          | 0             | 0         | 0             | APR/MAY/JUNE          | 0                      | 0                       | 0                                                  |  |

## GOALS AND ACTUAL NEW CLUBS CUMULATIVE